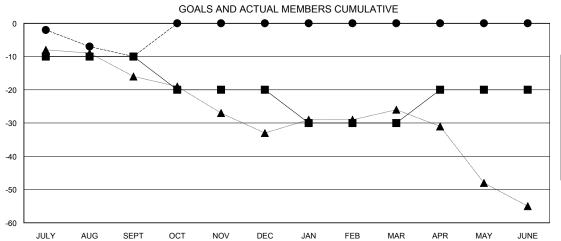

## GOALS AND ACTUAL NEW CLUBS CUMULATIVE

| - <b>■</b> - MEMBER 0 | ROWTH NET  | GOAL       |  |
|-----------------------|------------|------------|--|
| - ● - MEMBER          | GROWTH ACT | UAL        |  |
| - A - LAST YEA        | R MEMBERSH | HIP ACTUAL |  |
|                       |            |            |  |
|                       |            |            |  |
|                       |            |            |  |