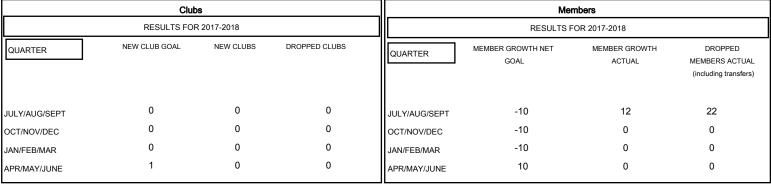

| DROPPED CLUBS: 0 |    |
|------------------|----|
| DROPPED MEMBERS  |    |
| DECEASED         | 3  |
| CLUB CANCELLED   | 0  |
| OTHER            | 19 |
| TOTAL            | 22 |

| 9 CLUBS OF 52 ADDED 1 OR MORE |  |
|-------------------------------|--|
| NEW MEMBERS                   |  |
|                               |  |
|                               |  |
|                               |  |